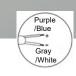

Rating:    | IP66                                        |                |                |                |                 |
| N.W:          | 5.0Kg                                       | 13.4Kg         | 18.1Kg         | 21.3Kg         | 27.4Kg          |
| G.W:          | 5.4Kg                                       | 15.2Kg         | 20.3Kg         | 24.5Kg         | 30.9Kg          |
| Product Size: | 405x276x117 mm                              | 464x512x159 mm | 464x719x159 mm | 464x926x159 mm | 464x1133x159 mm |
| Carton Size:  | 471x300x170 mm                              | 471x500x170 mm | 471x700x170 mm | 471x900x170 mm | 471x1100x170 mm |



## Specification:



## \* Installation Method:

Turn off the Power switch

IP66 waterproof junction box (Not equipped with lights)







#### Fixture input wire

1.Lamp Fasten and Wire