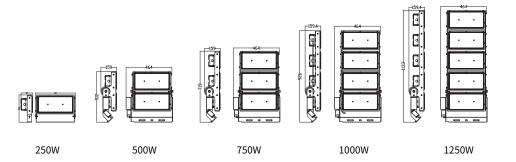

#### Specification:

| Model No:     | GL-FL05-250W                                | GL-FL05-500W   | GL-FL05-750W   | GL-FL05-1000W  | GL-FL05-1250W   |
|---------------|---------------------------------------------|----------------|----------------|----------------|-----------------|
| Wattage:      | 250W                                        | 500W           | 750W           | 1000W          | 1250W           |
| Lumens:       | 3,500LM                                     | 70,000LM       | 105,000LM      | 140,000LM      | 175,000LM       |
| Beam Angle:   | symmetrical Beam Angle 10°/25°/45°/60°/90°l |                |                |                |                 |
| IP Rating:    | IP66                                        |                |                |                |                 |
| N.W:          | 5.0Kg                                       | 13.4Kg         | 18.1Kg         | 21.3Kg         | 27.4Kg          |
| G.W:          | 5.4Kg                                       | 15.2Kg         | 20.3Kg         | 24.5Kg         | 30.9Kg          |
| Product Size: | 405x276x117 mm                              | 464x512x159 mm | 464x719x159 mm | 464x926x159 mm | 464x1133x159 mm |
| Carton Size:  | 471x300x170 mm                              | 471x500x170 mm | 471x700x170 mm | 471x900x170 mm | 471x1100x170 mm |