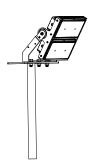

## \* Installation Method:

Turn off the Power switch

IP66 waterproof junction box (Not equipped with lights)