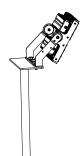

## \* Installation Method:

Turn off the Power switch

IP66 waterproof junction box (Not equipped with lights)