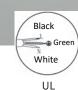

P Rating:    | IP66                                        |                |                |                |                 |
| N.W:          | 5.0Kg                                       | 13.4Kg         | 18.1Kg         | 21.3Kg         | 27.4Kg          |
| G.W:          | 5.4Kg                                       | 15.2Kg         | 20.3Kg         | 24.5Kg         | 30.9Kg          |
| Product Size: | 405x276x117 mm                              | 464x512x159 mm | 464x719x159 mm | 464x926x159 mm | 464x1133x159 mm |
| Carton Size:  | 471x300x170 mm                              | 471x500x170 mm | 471x700x170 mm | 471x900x170 mm | 471x1100x170 mm |



## Specification:



## \* Installation Method:

Turn off the Power switch

IP66 waterproof junction box (Not equipped with lights)







#### Fixture input wire

1.Lamp Fasten and Wire