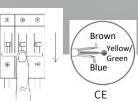

IP Rating:    | IP66                                        |                |                |                |                 |
| N.W:          | 5.0Kg                                       | 13.4Kg         | 18.1Kg         | 21.3Kg         | 27.4Kg          |
| G.W:          | 5.4Kg                                       | 15.2Kg         | 20.3Kg         | 24.5Kg         | 30.9Kg          |
| Product Size: | 405x276x117 mm                              | 464x512x159 mm | 464x719x159 mm | 464x926x159 mm | 464x1133x159 mm |
| Carton Size:  | 471x300x170 mm                              | 471x500x170 mm | 471x700x170 mm | 471x900x170 mm | 471x1100x170 mm |



## Specification:



## \* Installation Method:

Turn off the Power switch

IP66 waterproof junction box (Not equipped with lights)







#### Fixture input wire

1.Lamp Fasten and Wire