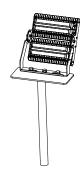

#### Specification:

| Model No:     | GL-FL05-250W                                | GL-FL05-500W   | GL-FL05-750W   | GL-FL05-1000W  | GL-FL05-1250W   |
|---------------|---------------------------------------------|----------------|----------------|----------------|-----------------|
| Wattage:      | 250W                                        | 500W           | 750W           | 1000W          | 1250W           |
| Lumens:       | 3,500LM                                     | 70,000LM       | 105,000LM      | 140,000LM      | 175,000LM       |
| Beam Angle:   | symmetrical Beam Angle 10°/25°/45°/60°/90°l |                |                |                |                 |
| IP Rating:    | IP66                                        |                |                |                |                 |
| N.W:          | 5.0Kg                                       | 13.4Kg         | 18.1Kg         | 21.3Kg         | 27.4Kg          |
| G.W:          | 5.4Kg                                       | 15.2Kg         | 20.3Kg         | 24.5Kg         | 30.9Kg          |
| Product Size: | 405x276x117 mm                              | 464x512x159 mm | 464x719x159 mm | 464x926x159 mm | 464x1133x159 mm |
| Carton Size:  | 471x300x170 mm                              | 471x500x170 mm | 471x700x170 mm | 471x900x170 mm | 471x1100x170 mm |